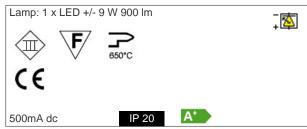

Epoxy powder coating for inside use

Colour: White

Optic/reflector:

Polycarbonate metallized reflector

Cable gland: Nylon 66 cable locks

Control gear:

Not included; to be ordered separately

Current: 500mA dc

Beam angle: Simmetric flood beam 40 Degrees

Insulation class 3

Weight: 0,450 kg IP rating: 20 Glow wire: [650 °C] Lamp included: Yes Power LED Kind of led: Lamp wattage: 9 W 900 lm Lamp luminous flux: Colour temperature: 4000 CRI: 80