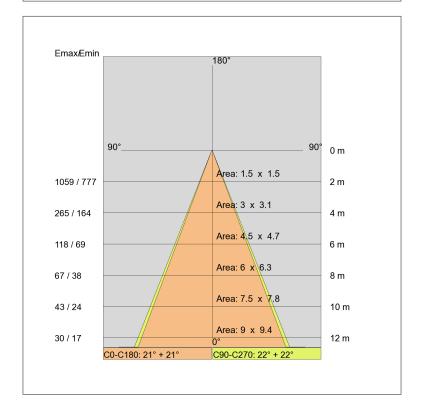

Beam angle: Simmetric flood beam 40 Degrees

Insulation class 3

Weight: 0,450 kg IP rating: 20 Glow wire: [650 °C] Lamp included: Yes Power LED Kind of led: Lamp wattage: 9 W 900 lm Lamp luminous flux: Colour temperature: 4000 CRI: 80