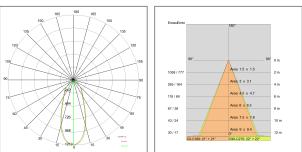

Beam angle: Simmetric flood beam 40 Degrees

Insulation class 3

Weight: 0,450 kg IP rating: 20 Glow wire: [650 °C] Lamp included: Yes Power LED Kind of led: Lamp wattage: 9 W 900 lm Lamp luminous flux: Colour temperature: 4000 CRI: 80