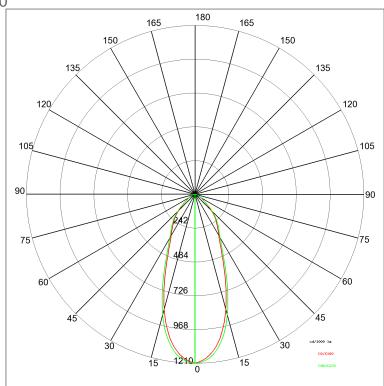

Beam angle: Simmetric flood beam 40 Degrees

Insulation class 3

Weight: 0,450 kg IP rating: 20 Glow wire: [650 °C] Lamp included: Yes Power LED Kind of led: Lamp wattage: 9 W 900 lm Lamp luminous flux: Colour temperature: 4000 CRI: 80