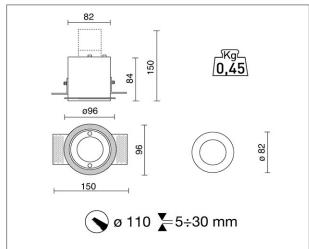

## **NET SC XS**

COD: 5695-MLBN-40

Use: inside, led Installation: Ceiling recessed

Recessed hole:

Recessed hole diam.110 mm. Recessed thickness 5-30 mm.

Fixing system:

Adjustable brackets supplied

Body/structure: Steel body Coating:

Beam angle: Simmetric flood beam 40 Degrees

Insulation class 3

Weight: 0,450 kg IP rating: 20 Glow wire: [650 °C] Lamp included: Yes Power LED Kind of led: Lamp wattage: 9 W 900 lm Lamp luminous flux: Colour temperature: 4000 CRI: 80